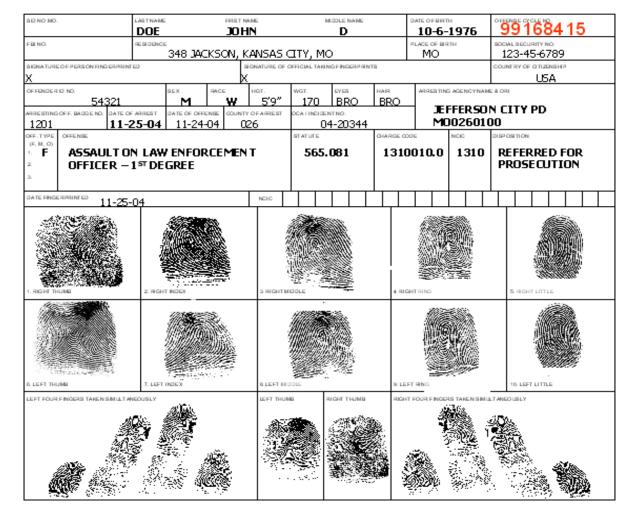

# **EXAMPLE OF A COMPLETED PROSECUTOR DISPOSITION**

| SID NO MO.                     | LAST NAME                          |                       | MIDDLE NAME |               |         |             | D.      | ATE OF BIRT | -   - | 0FFENSE CYCLE NO. 00168415 |                                  |             |              |      |             |            |       |         |        |   |
|--------------------------------|------------------------------------|-----------------------|-------------|---------------|---------|-------------|---------|-------------|-------|----------------------------|----------------------------------|-------------|--------------|------|-------------|------------|-------|---------|--------|---|
|                                | DOE                                |                       | JO          | HN            |         |             | D       | )           |       |                            | _                                |             | <u> 1976</u> | +    | 9:          | <b>J</b> L | UL    | <i></i> | 5      |   |
| FBI NO.                        | RESIDENCE                          |                       |             |               |         |             |         |             |       |                            | Р                                | LACE OF BIR |              | 8    | SOCIAL      |            |       |         |        |   |
|                                |                                    | 348 JAC               | KSON,       | KANSAS        |         |             |         |             |       |                            | MO                               |             |              |      | 123-45-6789 |            |       |         |        |   |
| SIGNATURE OF PERSON FING       | ERPRINTED                          |                       |             | SIGNATURE OF  | OFF     | FICIAL TAKI | NG FINC | GERPRINT    | TS    |                            |                                  |             |              |      |             |            |       |         |        |   |
| Χ                              |                                    |                       |             | ΙХ            | _       |             | _       |             | _     |                            |                                  |             |              |      |             |            | US/   | ١       |        |   |
| OFFENDER ID NO.                |                                    | SEX                   | RACE        | HGT.          | - 1     | VGT.        | EYES    |             | H     | HAIR                       |                                  |             |              |      |             |            |       |         |        |   |
| 543                            |                                    | M                     | L W         | 1 5′9″        | _       | 170         | BRO     | )           | L     | BR                         | BRO IEEEEDSO                     |             |              |      | ON CITY PD  |            |       |         |        |   |
| ARRESTING OFF. BADGE NO.       |                                    | l .                   |             | NTY OF ARREST | 0       | CA / INCIDE |         |             |       |                            |                                  |             | )0260        |      |             |            | FD    |         |        |   |
| 1201                           | 11-25-04                           | 11-24-0               | )4          | COLE          | +       |             | 4-20    | 344         | _     |                            |                                  |             |              | Ť    |             |            |       |         |        |   |
| OFF. TYPE OFFENSE<br>(F, M, O) |                                    |                       |             |               | S       | STATUTE     |         |             | C     | CHARGE                     | CODI                             | E           | NCIC         | 0    | DISPOSI     | ITION      |       |         |        |   |
|                                | T ON LAW                           | / ENFOR               | CEME        | NT            | 5       | 565.0       | 81      |             |       | 131                        | 100                              | 0.010       | 1310         | ) l  | RE          | EFE        | RRI   | ED F    | OR     |   |
| 2 OFFICE                       | 2 OFFICER – 1 <sup>ST</sup> DEGREE |                       |             |               |         |             |         |             |       |                            |                                  |             |              |      | PF          | ROS        | SEC   | UTIC    | NC     |   |
| 3.                             |                                    |                       |             |               |         |             |         |             |       |                            |                                  |             |              |      |             |            |       |         |        |   |
|                                |                                    |                       |             |               | $\perp$ |             |         |             | L     |                            |                                  |             |              | Ш    | _           |            |       |         | _      |   |
| DATE FINGERPRINTED 1           | 1-25-04                            |                       |             | NCIC          |         |             |         |             |       |                            |                                  |             |              |      |             |            |       |         |        |   |
| ACTION TAKEN BY PROSECUT       | OR                                 |                       |             |               |         |             |         |             |       | PF                         | ROSEC                            | CUTOR'S OR  | INO.         | IΩ   | 026         | <u>Λ13</u> | 5 V   |         |        |   |
| CHARGE DESCRIPTION             |                                    | CHARGE TYPE           |             | CHARGE CODE   |         | PROSE       | CUTOR   | CASE NU     | JME   | BER                        | R PROSECUTOR'S ORI NO. MO026013A |             |              |      |             |            |       |         |        |   |
| FILED AS                       |                                    | F                     | 1           | 310010        | .0      | 04          | CRO     | 001         | 95    | 5 D                        | ATE AG                           | CTION TAKE  | N F          | 11 6 | -D 1        | 11-1       | 3U-,  | 2004    | 1      |   |
| ASSAULT ON                     |                                    |                       |             |               |         |             |         |             |       |                            |                                  |             | <u> </u>     |      |             |            |       |         |        |   |
| ENFORCEMEN                     | AL OFFICE                          | R – 1 <sup>51</sup> I | DEGRE       | :E            |         |             |         |             |       | SI                         | SIGNATURE                        |             |              |      |             |            |       |         |        |   |
| 2.                             |                                    |                       |             |               |         |             |         |             |       |                            |                                  |             |              |      |             |            |       |         |        |   |
|                                |                                    |                       |             |               |         |             |         |             |       |                            |                                  | PROSE       | CUTING/      | CIR  | CUIT        | ATT        | ORN   | EY CO   | PY     |   |
| 3.                             |                                    |                       |             |               |         |             |         |             |       |                            |                                  |             |              |      |             |            |       |         |        |   |
| 3.                             |                                    |                       |             |               |         |             |         |             |       |                            | -                                | THE DDC     | SECUTI       | NG   | ۸۳۳         | אסעוב      | = > 0 | امات د  | רוו ור | - |
|                                |                                    |                       |             |               |         |             |         |             |       |                            |                                  |             | TTORNE'      |      |             |            |       |         | 5011   |   |
| 4.                             |                                    |                       |             |               |         |             |         |             |       |                            |                                  | MISS        | OURI ST      | ATE  | HIG         | HW A       | Y PA  | TROL    |        |   |
|                                |                                    |                       |             |               |         |             |         |             |       |                            |                                  |             | AL RECC      |      |             |            |       |         | ION    |   |
|                                |                                    |                       |             |               |         |             |         |             |       |                            |                                  | L           | DIVISION     | OF   | ACTI        | ION        | IAKE  | IN.     |        |   |
| 5.                             |                                    |                       |             |               |         |             |         |             |       |                            |                                  |             |              |      |             |            |       |         |        |   |
|                                |                                    |                       |             |               |         |             |         |             |       |                            |                                  |             |              |      |             |            |       |         |        |   |
|                                |                                    |                       |             |               |         |             |         |             |       |                            |                                  |             |              | MA   | IL TO       | <b>)</b> : |       |         |        |   |
| 6.                             |                                    |                       |             |               |         |             |         |             |       |                            |                                  | MISS        | SOURI ST     | ГАТЕ | E HIG       | HW.        | AY PA | ATROI   | _      |   |
|                                |                                    |                       |             |               |         |             |         |             |       |                            |                                  |             | CRIM         |      | L RE        |            |       |         |        |   |
| 7.                             |                                    |                       |             |               |         |             |         |             |       |                            |                                  |             |              |      | &           |            |       |         |        |   |
| l'.                            |                                    |                       |             |               |         |             |         |             |       |                            |                                  |             | IDENTIF      |      | BOX         |            | 12101 | N       |        |   |
|                                |                                    |                       |             |               |         |             |         |             |       |                            |                                  | J           | JEFFERS      |      |             |            | 651   | 02      |        |   |
| 8.                             |                                    |                       |             |               |         |             |         |             |       |                            |                                  |             | PHON         | F. ( | 573)        | 526-6      | 6153  |         |        |   |
|                                |                                    |                       |             |               |         |             |         |             |       |                            |                                  |             |              | (    | , .         | (          |       |         |        |   |
|                                |                                    |                       |             |               |         |             |         |             |       |                            |                                  |             |              |      |             |            |       |         |        |   |
|                                |                                    |                       |             |               |         |             |         |             |       |                            |                                  |             |              |      |             |            |       |         |        |   |