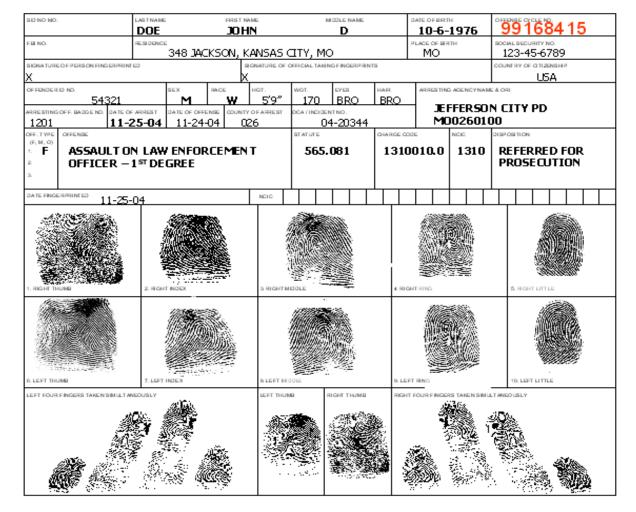

# EXAMPLE OF A COMPLETED CRIMINAL FINGERPRINT CARD

**ITEMS IN BOLD ARE MANDATORY FIELDS** 

ITEMS IN BOLD ARE MANDATORY FIELDS