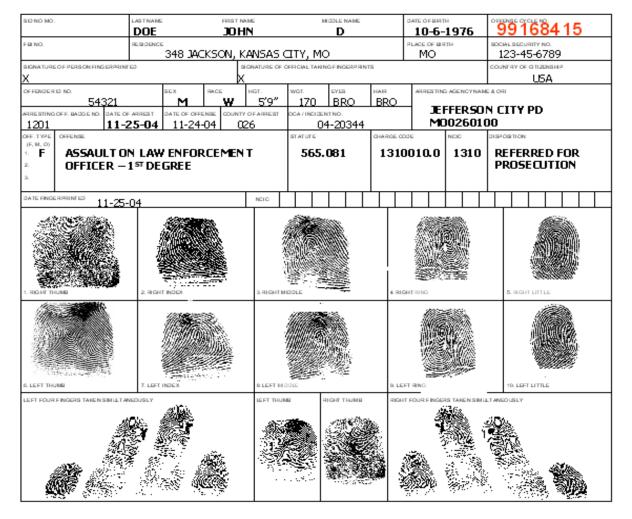

# **EXAMPLE OF A COMPLETED COURT DISPOSITION**

| SID NO MO.                                       | LAST NAME                |                           | FIRS  | ST NAME        |     | М            | _            |             |                                |                   | DATE OF BIRTH |         |       |       | OFFENSE CYCLE NO. |        |             |          |  |
|--------------------------------------------------|--------------------------|---------------------------|-------|----------------|-----|--------------|--------------|-------------|--------------------------------|-------------------|---------------|---------|-------|-------|-------------------|--------|-------------|----------|--|
|                                                  | DOE                      |                           | JC    | OHN            |     |              | _D           |             |                                |                   | 10-6-         |         | 6     | H     | 99                | 100    | <u>)4 I</u> | <u> </u> |  |
| FBI NO.                                          | RESIDENCE                |                           |       |                |     |              |              |             |                                |                   | PLACE OF BIR  | RTH     |       | so    | CIAL SEC          | URITYN | Ю.          |          |  |
|                                                  |                          | 348 JAC                   | KSON  | , KANSAS       | CI  | TY, MC       | )            |             |                                |                   | l MO          |         |       |       | 123-45-6789       |        |             |          |  |
| SIGNATURE OF PERSON FINGERPRIN                   | TED                      |                           |       | SIGNATURE OF   | OF  | FICIAL TAKIN | G FING       | ERPRINT     |                                |                   |               |         |       |       |                   |        |             |          |  |
| X                                                |                          |                           |       | <u>IX</u>      |     |              |              |             |                                |                   |               |         |       |       |                   | US     | A           |          |  |
| OFFENDER ID NO.                                  |                          | SEX                       | RACE  | HGT.           | ٧   | VGT.         | EYES         |             | HAI                            |                   | ARRESTING     | G AGENO | YNAME | E & ( | ORI               |        |             |          |  |
| 54321                                            |                          | М                         | ,W    |                | +   | 170          | BR           | 0           | B                              | JEFFERSON CITY PD |               |         |       |       |                   |        |             |          |  |
| ARRESTING OFF. BADGE NO. DATE O                  |                          | DATE OF OFFE              |       | JNTY OF ARREST | 0   | CA / INCIDEN |              |             |                                |                   |               |         |       |       |                   | PD     |             |          |  |
|                                                  | <u>-25-04</u>            | 11-24-                    | 04    | COLE           | +   |              | )4- <u>2</u> | <u>0344</u> | $\overline{}$                  |                   |               | 0026    | 010   | Ť     |                   |        |             |          |  |
| OFF. TYPE OFFENSE                                |                          |                           |       |                | 5   | STATUTE      |              |             | CHA                            | ARGE COL          | DE            | NCIC    |       | DIS   | SPOSITION         | N      |             |          |  |
| 1. F ASSAULT C                                   | N LAW                    | / ENFOR                   | CEME  | ENT            | Ŀ   | 565.08       | 31           |             | ١.                             | 1310              | 010.0         | 13      | 10    |       | REF               | ERR    | ED F        | OR       |  |
| 2 OFFICER -                                      | 1 <sup>ST</sup> DE       | GREE                      |       |                | L   |              |              |             |                                |                   |               |         |       |       | PRC               | SEC    | UTIC        | N        |  |
| 3.                                               |                          |                           |       |                | L   |              |              |             |                                |                   |               |         |       |       |                   |        |             |          |  |
|                                                  |                          |                           |       |                |     |              |              |             |                                |                   |               |         |       |       |                   |        |             |          |  |
| DATE FINGERPRINTED 11-25                         | -04                      |                           |       | NCIC           |     |              |              |             |                                |                   |               |         | Т     |       |                   |        |             |          |  |
| ACTION TAKEN BY PROSECUTOR<br>CHARGE DESCRIPTION | TION TAKEN BY PROSECUTOR |                           |       |                |     |              |              |             | PROSECUTOR'S ORI NO. MO026013A |                   |               |         |       |       |                   |        |             |          |  |
|                                                  |                          |                           |       | CHARGE CODE    |     | FROSEC       | UIUK         | CASE NO     | INDE                           |                   |               |         |       |       |                   |        |             |          |  |
| 1. FILED AS ASSAULT ON LAW                       | ,                        | F                         | 1     | 310010.        | 0   | 04C          | RO           | 0019        | 5                              | DATE A            | ACTION TAKE   | N       | FIL   | E[    | D 11-             | -30-   | 2004        |          |  |
| ENFORCEMENT O                                    | -                        | R – 1 <sup>ST</sup> D     | EGRE  | EE             |     |              |              |             |                                | SIGNA             | TURE          |         |       |       |                   |        |             |          |  |
| 2.                                               | IDED 1                   | ·                         |       |                |     |              |              |             |                                |                   |               |         |       |       |                   |        |             |          |  |
|                                                  |                          | O:<br>2 <sup>ND</sup> DEG | 2DEE  | F              | 12  | 03199        | 20           |             |                                |                   |               |         | COL   | JRT   | COD               | Y      |             |          |  |
|                                                  |                          |                           |       | CONFINE        | _   |              |              |             |                                |                   |               |         |       |       |                   |        |             |          |  |
| GF 1                                             | 2-13-2                   | .004/5                    | IKSU  | ONFINE         | VIL | -/ • /       |              |             |                                |                   |               |         |       |       |                   |        |             |          |  |
|                                                  |                          |                           |       |                |     |              |              |             |                                |                   | THIS CO       | OPY IS  | тов   | PR    | OVIDE             | THE    | OFFEN       | SE       |  |
| 4.                                               |                          | 1/1                       | 10026 | 6033J          |     |              |              |             |                                |                   | CYCLE         |         |       |       |                   |        |             |          |  |
|                                                  |                          |                           |       | T ORI)         |     |              |              |             |                                |                   | INFORM        |         |       |       |                   |        |             | AL       |  |
|                                                  |                          | ()                        | JOOK  | I OKI)         |     |              |              |             |                                |                   |               | DISP    | OSITI | ION   | REPC              | DRTIN  | G           |          |  |
| 5.                                               |                          |                           |       |                |     |              |              |             |                                |                   |               |         |       |       |                   |        |             |          |  |
|                                                  |                          |                           |       |                |     |              |              |             |                                |                   |               |         |       |       |                   |        |             |          |  |
|                                                  |                          |                           |       |                |     |              |              |             |                                | 1                 |               |         |       |       |                   |        |             |          |  |
| 6.                                               |                          |                           |       |                |     |              |              |             |                                |                   |               |         |       |       |                   |        |             |          |  |
|                                                  |                          |                           |       |                |     |              |              |             |                                |                   |               |         |       |       |                   |        |             |          |  |
| 7.                                               |                          |                           |       |                |     |              |              |             |                                | 1                 |               |         |       |       |                   |        |             |          |  |
| ["                                               |                          |                           |       |                |     |              |              |             |                                | 1                 |               |         |       |       |                   |        |             |          |  |
|                                                  |                          |                           |       |                |     |              |              |             |                                |                   |               |         |       |       |                   |        |             |          |  |
| 8.                                               |                          |                           |       |                |     |              |              |             |                                | 1                 |               |         |       |       |                   |        |             |          |  |
|                                                  |                          |                           |       |                |     |              |              |             |                                | 1                 |               |         |       |       |                   |        |             |          |  |
|                                                  |                          |                           |       |                |     |              |              |             |                                | 1                 |               |         |       |       |                   |        |             |          |  |
|                                                  |                          |                           |       |                |     |              |              |             |                                |                   |               |         |       |       |                   |        |             |          |  |

# **ITEMS IN BOLD ARE MANDATORY FIELDS**