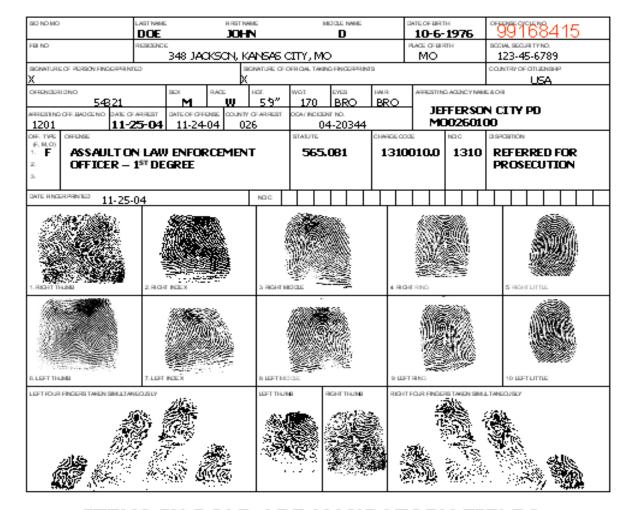

## EXAMPLE OF A COMPLETED CRIMINAL FINGERPRINT CARD

ITEMS IN BOLD ARE MANDATORY FIELDS

# **EXAMPLE OF A COMPLETED PROSECUTOR DISPOSITION**

| SID NO MO.                     |                                  | DOE          | E            |        | IRST NA |            |                      | ı           | MIDDLE  |         |       |                                    |        | 0ATE OF BIRT |        | 76      | C    | offense o       | 16       | å4′    | 15  |    |  |
|--------------------------------|----------------------------------|--------------|--------------|--------|---------|------------|----------------------|-------------|---------|---------|-------|------------------------------------|--------|--------------|--------|---------|------|-----------------|----------|--------|-----|----|--|
| FBI NO.                        |                                  | RESIDENCE    | E            |        |         | -          |                      |             |         |         |       |                                    |        | PLACE OF BIF |        |         | s    | OCIAL SEC       | URITY    | NO.    | _   |    |  |
|                                |                                  |              | 348 JAC      | KSO    | N. K    | ANSAS      | CI.                  | TY. MO      | )       |         |       |                                    |        | M            | 0      |         |      | 123-4           | 5-6      | 789    |     |    |  |
| SIGNATURE OF PERSO             | N FINGER                         | PRINTED      |              |        | SI      | GNATURE OF | OFF                  | ICIAL TAKI  | NG FIN  | SERPRIN | TS    |                                    |        |              |        |         | С    | OUNTRY O        | F CITIZ  | ENSHIP |     |    |  |
| X                              |                                  |              |              |        | X       |            |                      |             |         |         |       |                                    |        |              |        |         | USA  |                 |          |        |     |    |  |
| OFFENDER ID NO.                |                                  |              | SEX          | RACE   |         | HGT.       | V                    | /GT.        | EYE     | S       | ı     | HAIR                               |        | ARRESTIN     | IG AGE | NCY NAM | ME 8 | k ORI           |          |        |     |    |  |
|                                | 5432                             | 1            | M            | Lγ     | /       | 5′9″       | <u> </u>             | 170         | BR      | )       |       | BF                                 | 30     | . <u>.</u> . |        | -DCC    |      | O.T.            |          |        |     |    |  |
| ARRESTING OFF. BADG            | SE NO. DA                        | TE OF ARREST | DATE OF OFFI | ENSE C | COUNTY  | OF ARREST  | 0                    | CA / INCIDE | NT NO.  |         |       |                                    |        | 1            |        |         |      | CITY            | טא       |        |     |    |  |
| 1201                           | ·                                |              |              |        |         |            |                      | 0           | 4-20    | 344     | _     |                                    |        | IVIC         | J02    | 601     | O    | ט               |          |        |     |    |  |
| OFF. TYPE OFFENSE<br>(F, M, O) |                                  |              |              |        |         |            |                      | TATUTE      |         |         | (     | CHARG                              | SE COL | ÞΕ           | NCIO   |         | D    | ISPOSITION      | N        |        |     |    |  |
|                                | AULT                             | ON LAW       | /EN          | Т      | 5       | 65.0       | 81                   |             |         | 13      | 100   | 010.0                              | 1      | 310          |        | REF     | ERR  | ED I            | OI       | R      |     |    |  |
| 1 .                            |                                  |              |              |        |         |            |                      |             |         |         |       | PRO                                | SEC    | UTI          | ON     | ı       |      |                 |          |        |     |    |  |
| 3.                             | OFFICER = 151 DEGREE PROSECUTION |              |              |        |         |            |                      |             |         |         |       |                                    |        |              |        |         |      |                 |          |        |     |    |  |
| TROUGHT I BEOREE               |                                  |              |              |        |         |            |                      |             |         |         |       | _                                  |        |              |        |         |      |                 |          |        |     |    |  |
| DATE FINGERPRINTED             | 11-                              | 25-04        |              |        |         | NCIC       |                      |             | $\perp$ |         |       | L                                  |        |              |        |         |      |                 | L        |        |     |    |  |
|                                |                                  | 2            |              |        |         |            |                      |             |         |         | PROSE | CUTOR'S OR                         | RI NO. | М            | OC     | 12601   | 3Δ   |                 |          |        |     |    |  |
| FILED AS                       | ON                               |              | CHARGE TYPE  |        | CHA     | ARGE CODE  |                      | PROSE       | CUTOR   | CASE NU | JMI   | BER                                |        |              |        | 141     | _    |                 | <u> </u> |        |     |    |  |
| ASSAULT                        | ONLI                             | A\A/         | F            |        | 13      | 10010      | 010.0 04CR000195 DAT |             |         |         |       | DATE ACTION TAKEN FILED 11-30-2004 |        |              |        |         |      |                 |          |        |     |    |  |
| ENFORCE                        |                                  |              | D 45T I      | DEC    | DEE     |            |                      |             |         |         |       | L                                  |        |              |        |         |      |                 |          |        | _   |    |  |
|                                | IVIEINI                          | OFFICE       | K – 15. 1    | DEG    | KEE     |            |                      |             |         |         |       | 8                                  | SIGNAT | TURE         |        |         |      |                 |          |        |     |    |  |
| 2.                             |                                  |              |              |        |         |            |                      |             |         |         |       | H                                  |        |              |        |         |      |                 |          |        |     |    |  |
|                                |                                  |              |              |        |         |            |                      |             |         |         |       |                                    |        | PROSE        | CUT    | ING/C   | IRO  | CUIT AT         | TOR      | NEY C  | OP  | Y  |  |
| 3.                             |                                  |              |              |        |         |            |                      |             |         |         |       |                                    |        |              |        |         |      |                 |          |        |     |    |  |
|                                |                                  |              |              |        |         |            |                      |             |         |         |       |                                    |        | THE PRO      | OSE    | CUTIN   | G A  | ATTORN          | NEY C    | R CIF  | RCU | IT |  |
|                                |                                  |              |              |        |         |            |                      |             |         |         |       |                                    |        |              |        |         |      | IALL NO         |          |        |     |    |  |
| 4.                             |                                  |              |              |        |         |            |                      |             |         |         |       |                                    |        | CRIMIN       |        |         |      | HIGHW           |          |        |     | N  |  |
|                                |                                  |              |              |        |         |            |                      |             |         |         |       |                                    |        |              |        |         |      | ACTION          |          |        |     | •  |  |
| _                              |                                  |              |              |        |         |            |                      |             |         |         |       |                                    |        |              |        |         |      |                 |          |        |     |    |  |
| 5.                             |                                  |              |              |        |         |            |                      |             |         |         |       |                                    |        |              |        |         |      |                 |          |        |     |    |  |
|                                |                                  |              |              |        |         |            |                      |             |         |         |       |                                    |        |              |        |         |      |                 |          |        |     |    |  |
| 6.                             |                                  |              |              |        |         |            |                      |             |         |         |       |                                    |        |              |        |         |      | IL TO:          |          |        |     |    |  |
|                                |                                  |              |              |        |         |            |                      |             |         |         |       |                                    |        | MISS         |        |         |      | HIGHV<br>L RECO |          | PATRO  | DL  |    |  |
|                                |                                  |              |              |        |         |            |                      |             |         |         |       |                                    | (      | KIIVIII      | VAI    | & RECO  | KDS  |                 |          |        |     |    |  |
| 7.                             |                                  |              |              |        |         |            |                      |             |         |         |       |                                    |        |              | IDE    | NTIFI   | CA.  | TION DI         | VISIC    | N      |     |    |  |
|                                |                                  |              |              |        |         |            |                      |             |         |         |       |                                    |        |              |        |         |      | 30X 568         |          | 400    |     |    |  |
| l.                             |                                  |              |              |        |         |            |                      |             |         |         |       |                                    |        | J            |        |         |      | CITY, M         |          |        |     |    |  |
| 8.                             |                                  |              |              |        |         |            |                      |             |         |         |       |                                    |        |              | Pł     | HONE:   | (5   | 573) 526        | 6-615    | 3      |     |    |  |
|                                |                                  |              |              |        |         |            |                      |             |         |         |       |                                    |        |              |        |         |      |                 |          |        |     |    |  |
|                                |                                  |              |              |        |         |            |                      |             |         |         |       |                                    |        |              |        |         |      |                 |          |        |     |    |  |

## **Instructions for Selecting and Using Modifiers**

| STATUTE | TYI<br>CLA |   | _     | NCIC<br>CODE | F/P<br>OCN | LITERAL DESCRIPTION                             | CASE<br>TYPE | ROC | EFFECTIVE<br>DATE |
|---------|------------|---|-------|--------------|------------|-------------------------------------------------|--------------|-----|-------------------|
| 565.081 | Fel        | A | 13100 | 13           | Yes        | Assault on Law Enforcement Officer - 1st Degree | F            | N   | 08/28/1989        |

The Missouri Charge Code for this offense is 13100\_\_\_.\_ An appropriate modifier needs to be selected in order to complete the charge code. The list of applicable modifiers is provided below. In this case, the modifier for Aggravated Assault - Police - Gun is 10.

#### .0 NOT APPLICABLE .1 ATTEMPT .2 ACCESSORY .3 CONSPIRACY

For the remaining position, enter the code for "Not Applicable" (.0) since the charge was not an attempt, accessory, or conspiracy. Therefore, the complete Missouri charge code for assault police officer - first degree offense is 1310010.0. To complete the NCIC code 13\_\_ use the same two digit modifier (10) as entered in the Missouri Charge Code. Therefore, the complete NCIC code is 1310.

Since the charge is a felony, it is classified as a mandatory reportable offense and entered in the Criminal History System. The NCIC code associated with this charge would trigger a caution indicator when entered into the Criminal History System. These caution indicators can be invaluable when identifying a potentially hazardous situation for law enforcement personnel when dealing with such an individual.